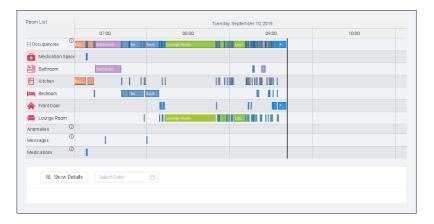

igger when someone walks through the doorway



## 6. Sensors and spaces

Settings > Sensors & Spaces

This is where you can see all your current sensors and the spaces (or rooms) they are located within the home. You can add new sensors and allocate them to rooms, replace them, or delete them.

A sensor must be allocated to a space.



## 7. Complete testing

Once your device and sensors are optimally placed, turn **OFF** occupancy mode

Settings > Advanced



## 8. Adding carers

You can securely invite carers to access the SOFIHUB portal through the **carers** tab in the **menu settings** 





## 9. Your SOFIHUB Portal

#### 9.1. Dashboard

Overview of the status of your device, the sensors, recent messages and recent occupancies.



#### 9.2. Timeline

Visual timeline of occupancies



#### 9.3. Medication

View medication access

#### 9.4. Anomalies

View anomalies (past, recent and current). eg. Late to bed, late to wake, bathroom too long

#### 9.5. Reminders

View and add reminders





## **Notes**



302 Drummond Street, Carlton, VIC 3053 Phone: 1300 110 366 Email: info@sofihub.com