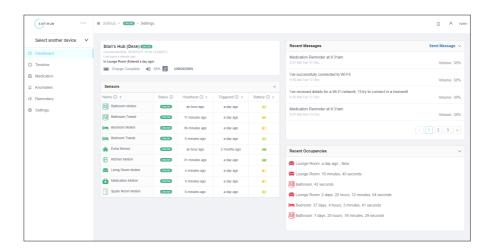

#### 9.1. Dashboard

Overview of the status of your device, the sensors, recent messages and recent occupancies.