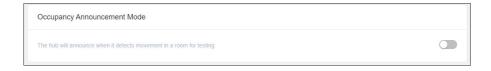

#### 4.1. Turn on Occupancy Mode

Through the portal, turn on occupancy mode (for testing).

This can be found under **Settings** in the **Advanced** Tab.

The hub will announce when it detects movement in a room.