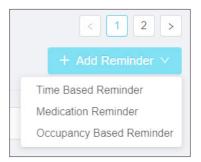

ome. You can add new sensors and allocate them to rooms, replace them, or delete them.

A sensor must be allocated to a space.



## 7. Complete testing

Once your device and sensors are optimally placed, turn **OFF** occupancy mode

Settings > Advanced



## 8. Adding carers

You can securely invite carers to access the SOFIHUB portal through the **carers** tab in the **menu settings** 





## 9. Your SOFIHUB Portal

#### 9.1. Dashboard

Overview of the status of your device, the sensors, recent messages and recent occupancies.



#### 9.2. Timeline

Visual timeline of occupancies



#### 9.3. Medication

View medication access

#### 9.4. Anomalies

View anomalies (past, recent and current). eg. Late to bed, late to wake, bathroom too long

#### 9.5. Reminders

View and add reminders





## **Notes**



302 Drummond Street, Carlton, VIC 3053 Phone: 1300 110 366 Email: info@sofihub.com