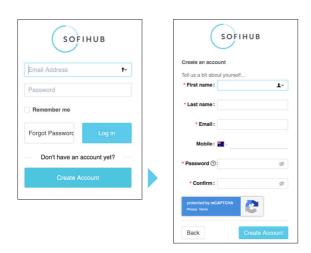

## 2. Create a portal account and link your device

You can access the **SOFIHUB portal** through the "portal" tab on the menu of the SOFIHUB website: **sofihub.com** 

OR via direct URL: https://portal.au-sofihub-production.sofieco.net/

### To create your SOFIHUB portal account:

Click "Create Account" and follow the prompts to link your device to the portal.

What are you claiming?

I've got a Sofihub Home (For use inside the home)

I've got a Sofihub Beacon (For use outside the home)