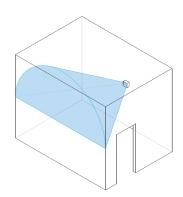

#### **TRANSIT COVER**

Transit sensors are located in doorways and should only trigger when someone walks through the doorway