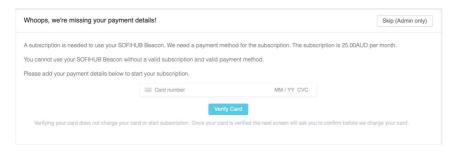

## 3. Subscribe to monthly monitoring fee

- 1 device \$25.00 per month inc. GST
- 2 devices \$40.00 per month inc. GST