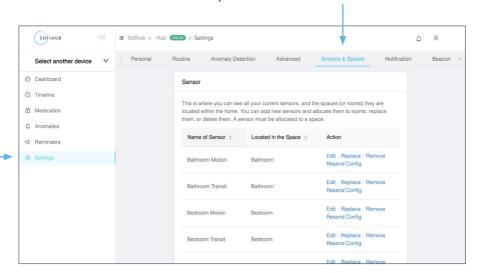

## 6. Sensors and spaces

Settings > Sensors & Spaces

This is where you can see all your current sensors and the spaces (or rooms) they are located within the home. You can add new sensors and allocate them to rooms, replace them, or delete them.

A sensor must be allocated to a space.