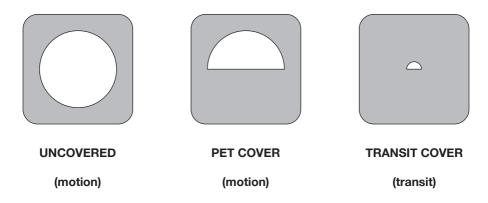

## 5. Installing and testing the sensors

It is important that the positioning of the sensors are carefully considered and correctly placed in the occupant's home.

The sensors come with covers to ensure that there is no unwanted triggering of the sensors.

Please note that the illustrations are not to scale and is simply a visual demonstration of the sensor placement and covers in effect.

Ensure that the sensors are placed facing away from any windows as bright lights can trigger the sensors.

#### **UNCOVERED**

#### **PET COVER**

If the occupant has pets, this cover will ensure that they will not trigger the sensors.

#### **TRANSIT COVER**

Transit sensors are located in doorways and should only trigger when someone walks through the doorway