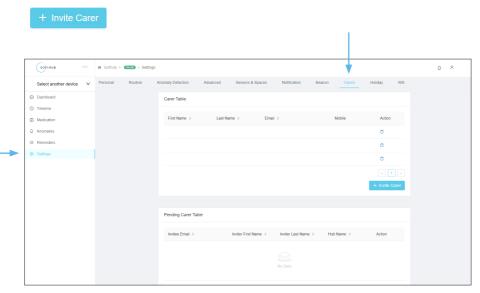

## 8. Adding carers

You can securely invite carers to access the SOFIHUB portal through the **carers** tab in the **menu settings** 