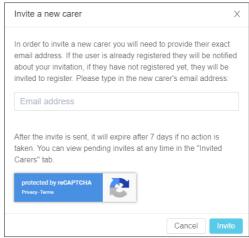

## 8. Adding carers

You can securely invite carers to access the SOFIHUB portal through the **carers** tab in the **menu settings** 