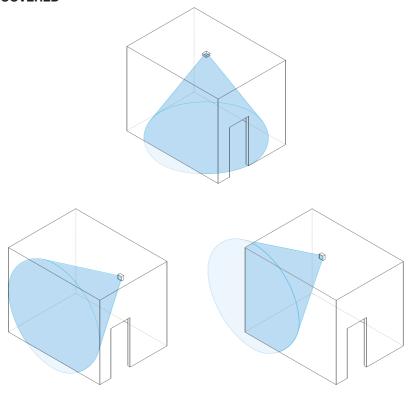

## 5. Installing and testing the sensors

It is important that the positioning of the sensors are carefully considered and correctly placed in the occupant's home.

The sensors come with covers to ensure that there is no unwanted triggering of the sensors.

Please note that the illustrations are not to scale and is simply a visual demonstration of the sensor placement and covers in effect.

Ensure that the sensors are placed facing away from any windows as bright lights can trigger the sensors.

#### **UNCOVERED**