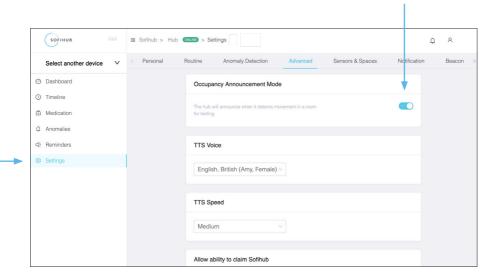

#### 4.1. Turn on Occupancy Mode

Through the portal, turn on occupancy mode (for testing).

This can be found under **Settings** in the **Advanced** Tab.

The hub will announce when it detects movement in a room.

## 6. Sensors and spaces

Settings > Sensors & Spaces

This is where you can see all your current sensors and the spaces (or rooms) they are located within the home. You can add new sensors and allocate them to rooms, replace them, or delete them.

## 7. Complete testing

Once your device and sensors are optimally placed, turn **OFF** occupancy mode

Settings > Advanced