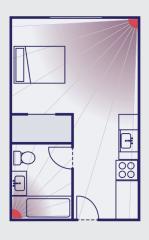

## Falls detection with radar sensor technology

eazense, a passive monitoring system based on unique radar sensor technology with Al.

This ground-breaking radar sensor offers unique real time falls detection and presence detection across multiple occupants in a room.

eazense is designed to detect, record, and log activity in a room, and then notify if certain levels of activity are outside of a normal routine.

eazense is connected in real-time to the SOFIHUB portal, reporting all alerts in the form of notifications to caregivers.