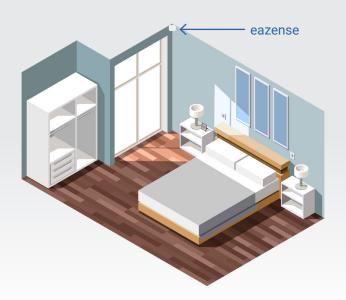

## Falls detection with radar sensor technology

eazense, a passive monitoring system based on unique radar sensor technology with Al.

This ground-breaking radar sensor offers unique real time falls detection and presence detection across multiple occupants in a room.

eazense is designed to detect, record, and log activity in a room, and then notify if certain levels of activity are outside of a normal routine.

eazense is connected in real-time to the SOFIHUB portal, reporting all alerts in the form of notifications to caregivers.