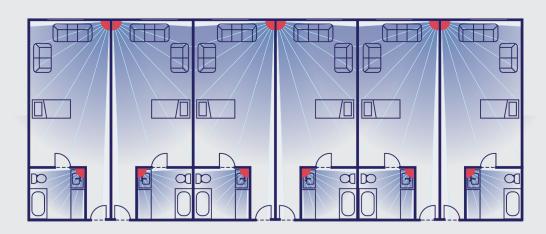

## Falls detection with radar sensor technology

eazense, a passive monitoring system based on unique radar sensor technology with Al.

This ground-breaking radar sensor offers unique real time falls detection and presence detection across multiple occupants in a room.

AGED CARE FACILITIES

Real time falls detection

Multi occupancy activity tracking

Respects privacy and does not use cameras

Fully automatic and contactless

Easy to install and operate

Operates without wearables

eazense, powered by SOFIHUB, provides additional health and safety benefits for both residents and their families by utilising smart technology throughout village homes to provide onsite care staff an in-depth, holistic view of residents and their needs.