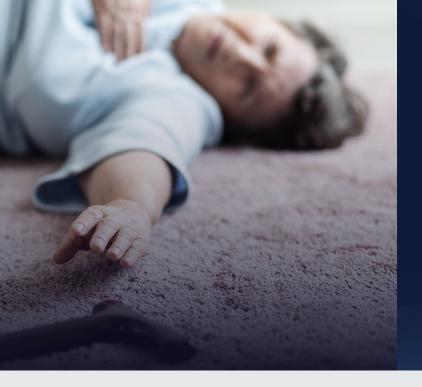

## POWERED BY SOFIHUB

Traditional falls detection solutions rely on a wearable device at all times and can sometimes be triggered unintentionally.

eazense passively monitors presence in a room and will detect if a person has fallen out of bed and is still breathing without the need for any interaction, immediately sending a request for help to a care giver.