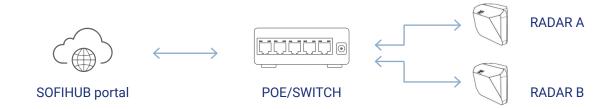

eazense is designed to detect, record, and log activity in a room, and then notify if certain levels of activity are outside of a normal routine.

eazense is connected in real-time to the SOFIHUB portal, reporting all alerts in the form of notifications to caregivers.