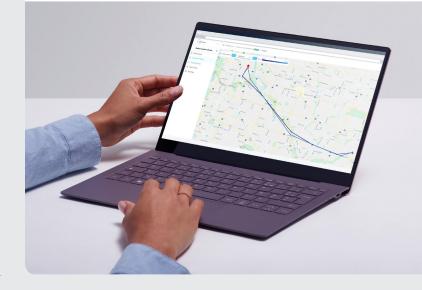

### **Real Time Live Location**

See locations status via our online portal using a computer or iOS/Android smart phone app

Nominating carers or emergency contacts, naming your device, setting up falls detection sensitivity and geofence locations – the portal is there for all of this.

Accessible via traditional computer or iOS or Android smart phone app.