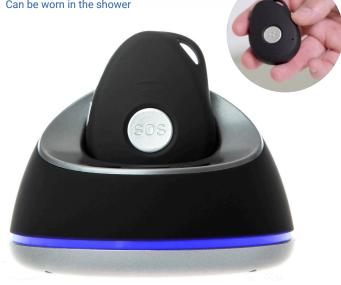

# Nationwide 4G connectivity

Assurance your call for help will be received where there is mobile coverage

Waterproof (IP67) Can be worn in the shower