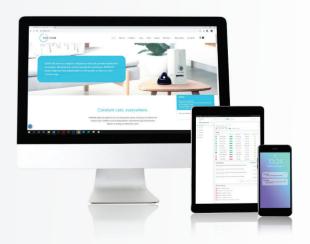

## A UNIQUE, 'SMART' INFRASTRUCTURE

- SOFIHUB is a cloud based, state-of-the-art interface that provides security and real-time access for carers and other users of SOFIHUB's solutions
- · The portal enables big data capture and enhanced granularity
- Constant real-time stream of multiple data variables delivering broad detail on activities and occurrences
- SOFIHUB can be accessed through various devices including computer, laptop, tablet and iOS and Android smartphone app
- Seamless integration with SOFIHUB hardware, providing users and loved ones an out-of-the-box solution