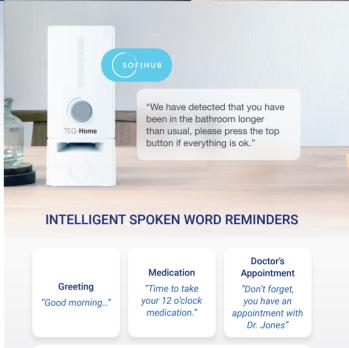

## WHAT IS INTELLIGENT MESSAGE?

Time based messages: Play at the specified time.

**Medication reminders:** A reminder message will play if the medicine cabinet is not accessed at the scheduled time.

Occupancy based messages: If the room that the hub is located in is occupied between the start and the expiry times, the message will be played.

## Bathroom

TEQ-Home medication sensor knows when you forget to take your medication and gives you a gentle reminder.

TEQ-Home will send your carer/family member a notification if you are in the bathroom for longer than expected and that you might need some help.