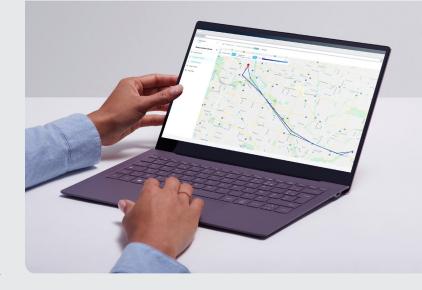

### **Real Time Live Location**

See locations status via our online portal using a computer or iOS/Android smart phone app

Nominating carers or emergency contacts, naming your device, setting up falls detection sensitivity and geofence locations – the portal is there for all of this.

Accessible via traditional computer or iOS or Android smart phone app.