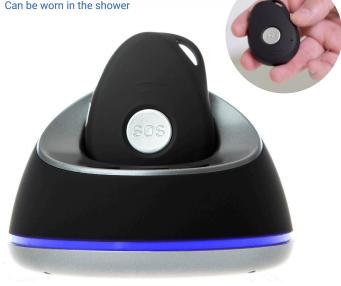

# TEQ-Secure

TEQ-Secure is a lightweight, easy to use safety pendant that can issue an emergency request to multiple people at the touch of a button via SMS.

Equipped with global positioning and mobile network technology, it can instantly pinpoint a person's location and enable immediate voice contact via a built-in speaker phone.

**Emergency button, one touch call ability** Speedy access to emergency contacts

# Nationwide 4G connectivity

Assurance your call for help will be received where there is mobile coverage

Waterproof (IP67) Can be worn in the shower